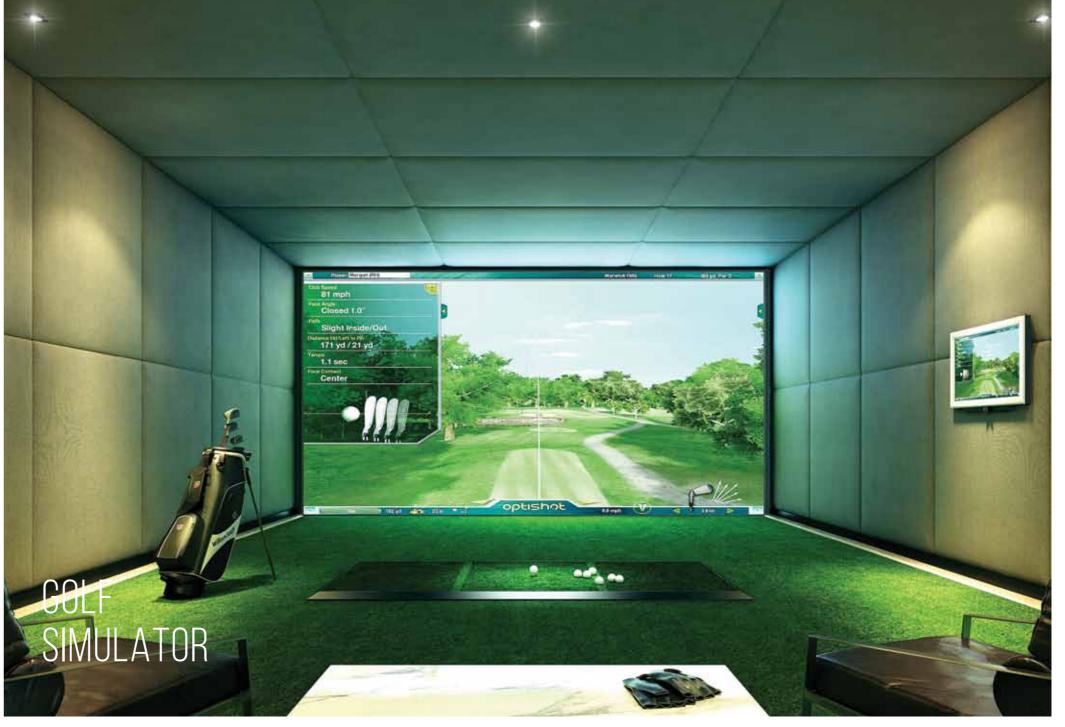

### THE PERFECT FACILITIES

Luxuriate in spacious privacy equipped with every conceivable comfort, thoughtfully designed to combine chic sophistication with the best of contemporary elegance.

- The seductive tranquil ambience
- Exceptional style suites
- Swim amidst the endless skyline
- Ultra-luxe theatre
- Golf simulator
- Library
- The World-class fitness with breathtaking skyline of Bangkok
- Automatic parking system

### FLOOR 37<sup>™</sup> - 39<sup>™</sup>

Fitness Room
Jacuzzi Swimming Pool
Sauna & Steam Rooms
Theatre Room
Multi-Purpose Room
Golf Simulator Room
Game Room
Library