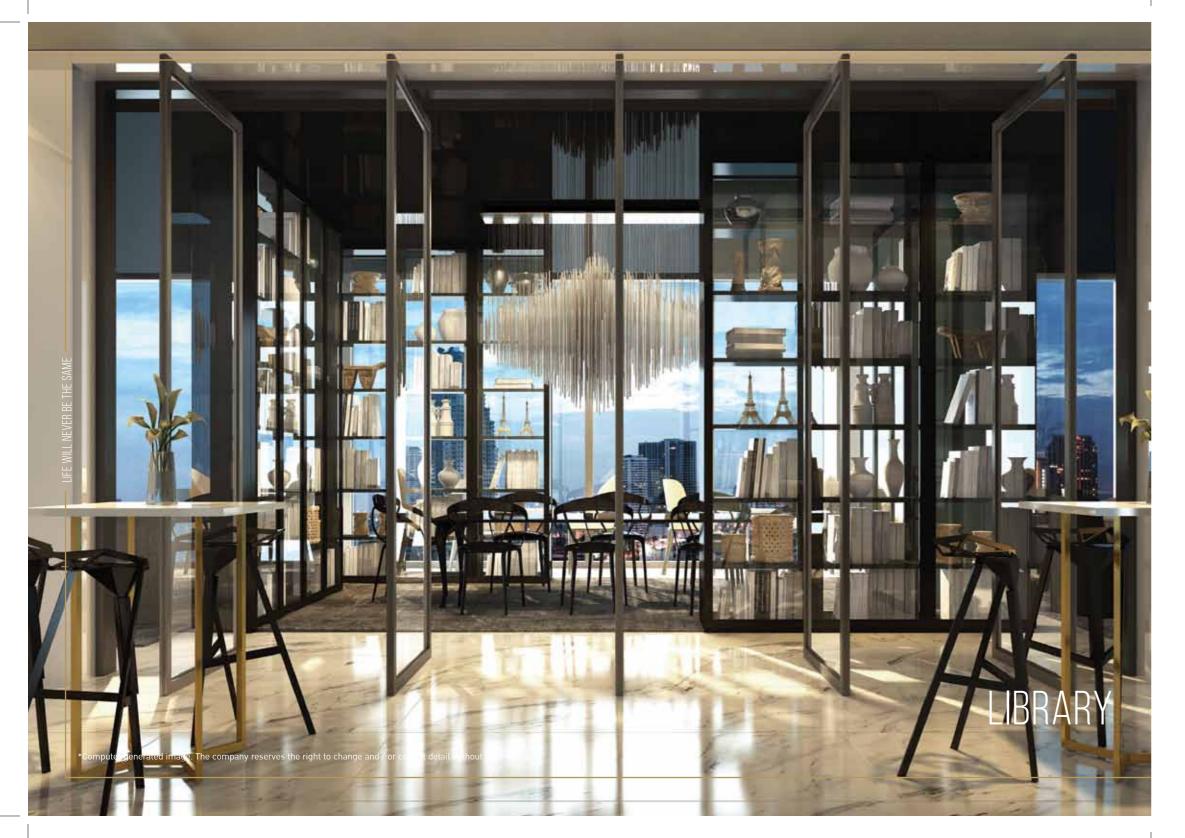

### THE PERFECT FACILITIES

Luxuriate in spacious privacy equipped with every conceivable comfort, thoughtfully designed to combine chic sophistication with the best of contemporary elegance.

- The seductive tranquil ambience
- Exceptional style suites
- Swim amidst the endless skyline
- Ultra-luxe theatre
- Golf simulator
- Library
- The World-class fitness with breathtaking skyline of Bangkok
- Automatic parking system

### FLOOR 37<sup>™</sup> - 39<sup>™</sup>

Fitness Room
Jacuzzi Swimming Pool
Sauna & Steam Rooms
Theatre Room
Multi-Purpose Room
Golf Simulator Room
Game Room
Library