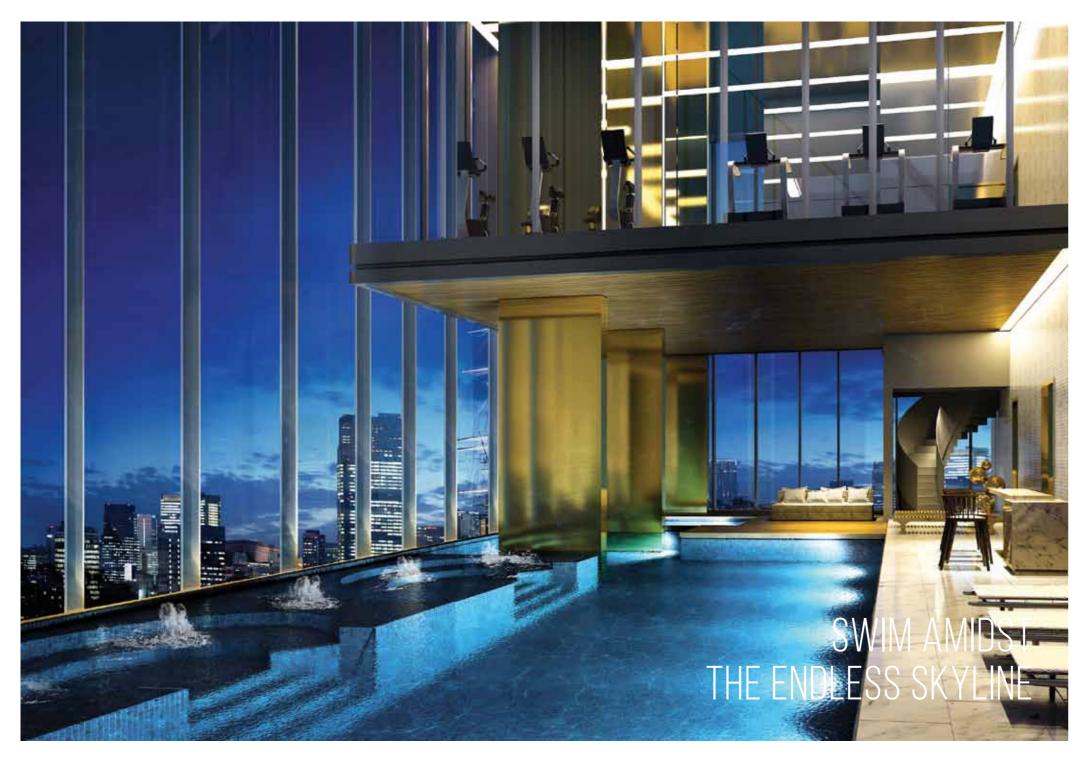

### THE PERFECT FACILITIES

Luxuriate in spacious privacy equipped with every conceivable comfort, thoughtfully designed to combine chic sophistication with the best of contemporary elegance.

- The seductive tranquil ambience
- Exceptional style suites
- Swim amidst the endless skyline
- Ultra-luxe theatre
- Golf simulator
- Library
- The World-class fitness with breathtaking skyline of Bangkok
- Automatic parking system

### FLOOR 37<sup>™</sup> - 39<sup>™</sup>

Fitness Room
Jacuzzi Swimming Pool
Sauna & Steam Rooms
Theatre Room
Multi-Purpose Room
Golf Simulator Room
Game Room
Library