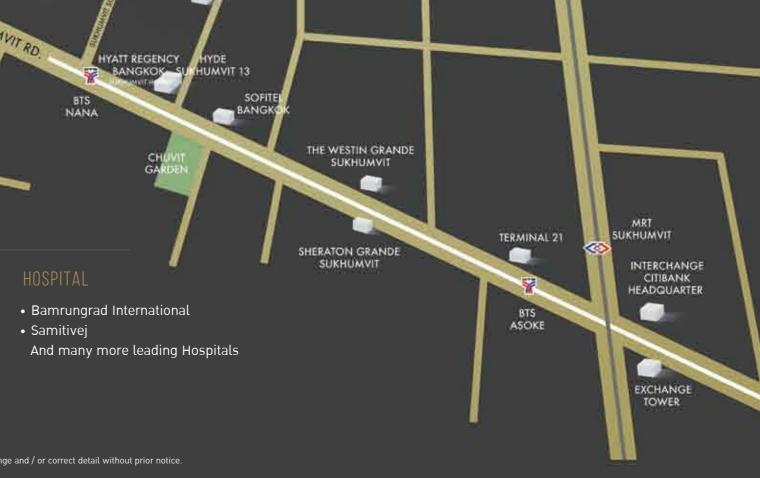

### THE PERFECT LOCATION

The nearest BTS station, Nana, is a short walk away of approximately 500 meters, for fast, easy connection to the Sukhumvit MRT station.

- Terminal 21
- Central Embassy
- Central Chidlom
- Gaysorn Plaza
- Central World
- Siam Paragon
- Siam Square

BTS PHLOEN CHIT

PLOENCHIT

CENTER

- Chuvit Garden
- Benjakiti Park
- Benjasiri Park

Hyatt Regency Bangkok Sukhumvit

BUMRUNGRAD INTERNATIONAL HOSPITAL

KTB HEADQUARTER

THE LANDMARK BANGKOK

- Sofitel Bangkok
- The Westin Grande Sukhumvit
- Sheraton Grande Sukhumvit And many more 5-star hotels

HYDE SUKHUMVIT 11

AMBASSADOR

GMM TOWER

AMARI BOULEVARD HOTEL

<sup>\*</sup>Computer generated image. The company reserves the right to change and / or correct detail without prior notice.