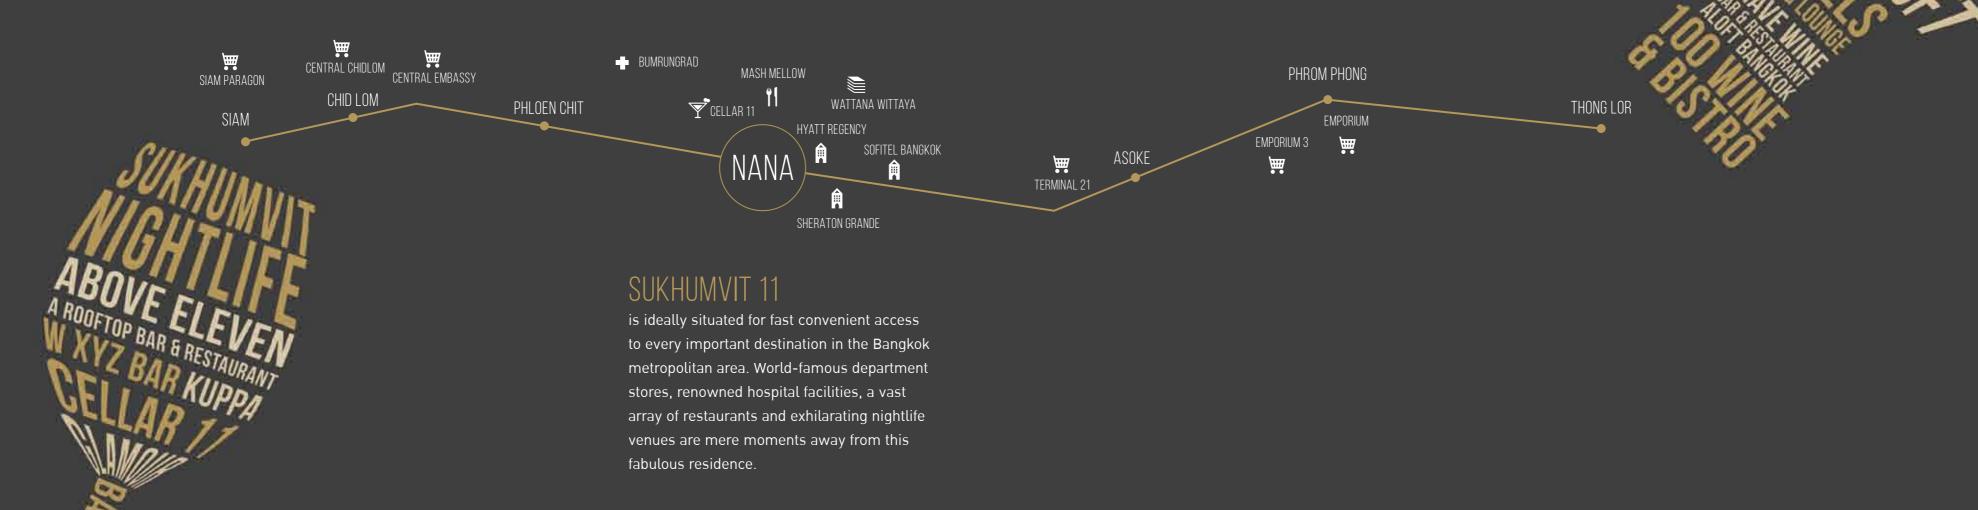

### THE PERFECT LIFESTYLE ATTRACTIONS

### THE PERFECT LOCATION

The nearest BTS station, Nana, is a short walk away of approximately 500 meters, for fast, easy connection to the Sukhumvit MRT station.

- Terminal 21
- Central Embassy
- Central Chidlom
- Gaysorn Plaza
- Central World
- Siam Paragon
- Siam Square