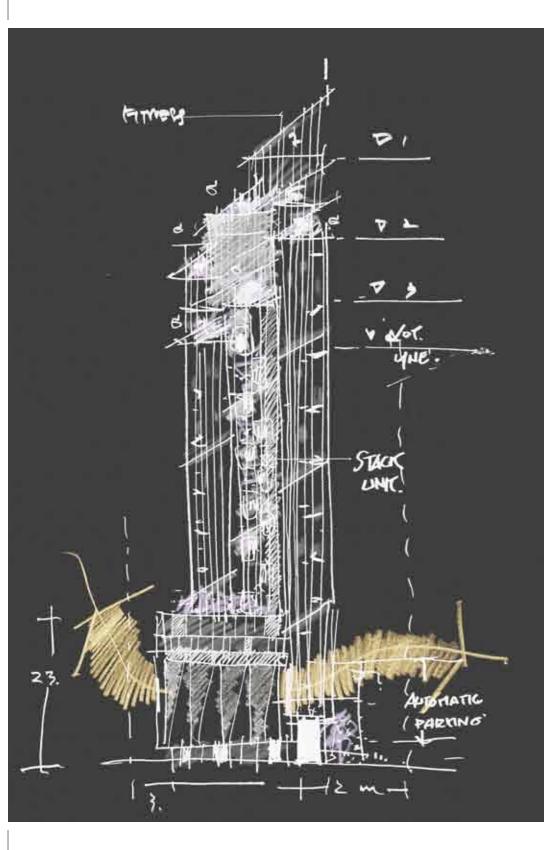

### THE PERFECT FACILITIES

Luxuriate in spacious privacy equipped with every conceivable comfort, thoughtfully designed to combine chic sophistication with the best of contemporary elegance.

- The seductive tranquil ambience
- Exceptional style suites
- Swim amidst the endless skyline
- Ultra-luxe theatre
- Golf simulator
- Library
- The World-class fitness with breathtaking skyline of Bangkok
- Automatic parking system

### FLOOR 37<sup>™</sup> - 39<sup>™</sup>

Fitness Room
Jacuzzi Swimming Pool
Sauna & Steam Rooms
Theatre Room
Multi-Purpose Room
Golf Simulator Room
Game Room
Library