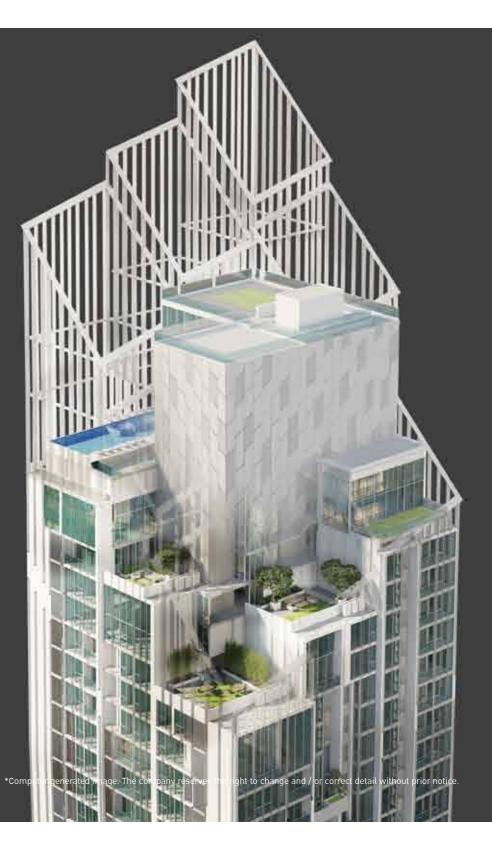

## EXPERIENCE THE GLAMOROUS RESIDENCE THAT BLENDS SPLENDID STRUCTURE WITH UNRIVALLED STYLE.

A49

World-renowned for its premium luxury, Sukhumvit now crowns a dazzling new icon at Hyde Sukhumvit 11. The term 'pinnacle' perfectly describes the cluster of nine bright spires that cap the crest of this stately tower gracing the Sukhumvit skyline. Without doubt, the designers at A49 intended these magnificent "crystal - like" peaks to symbolize a steep ascension to the summit of residential elegance, and that's exactly the effect they've achieved.

### FLOOR 37<sup>™</sup> - 39<sup>™</sup>

Fitness Room
Jacuzzi Swimming Pool
Sauna & Steam Rooms
Theatre Room
Multi-Purpose Room
Golf Simulator Room
Game Room
Library