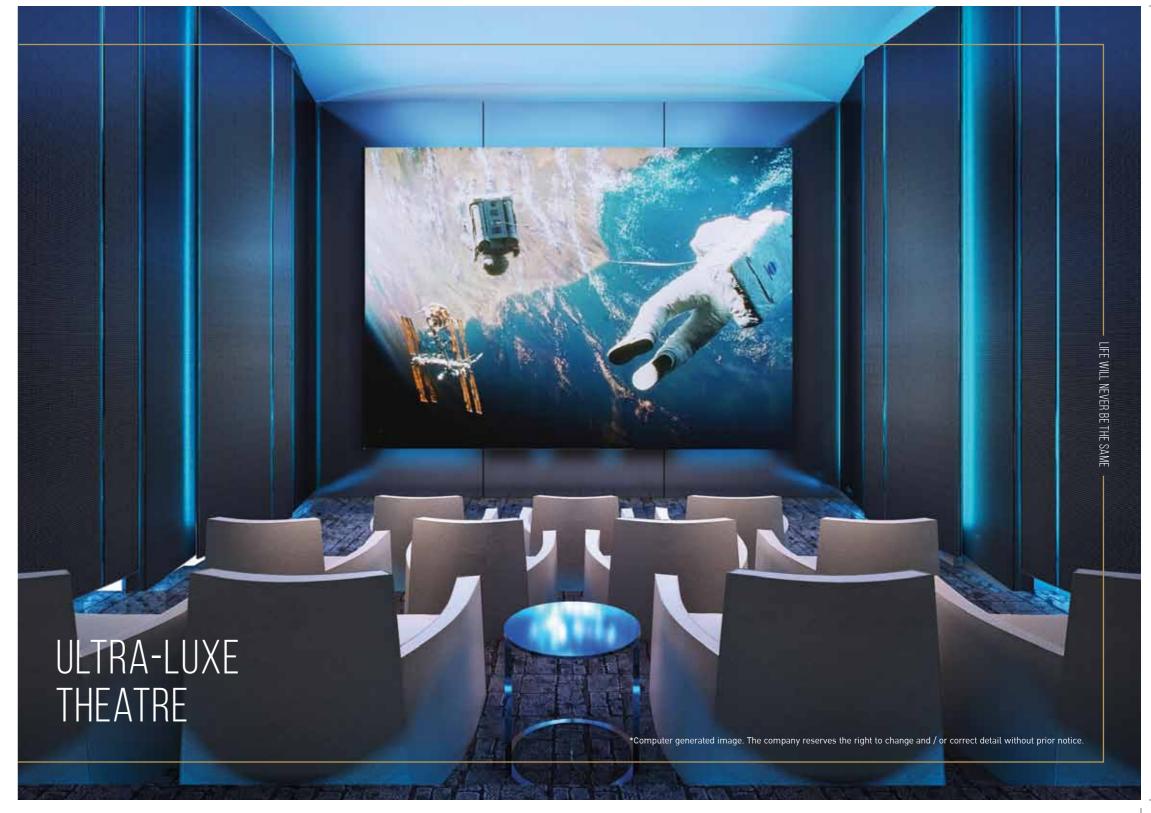

### THE PERFECT FACILITIES

Luxuriate in spacious privacy equipped with every conceivable comfort, thoughtfully designed to combine chic sophistication with the best of contemporary elegance.

- The seductive tranquil ambience
- Exceptional style suites
- Swim amidst the endless skyline
- Ultra-luxe theatre
- Golf simulator
- Library
- The World-class fitness with breathtaking skyline of Bangkok
- Automatic parking system

### FLOOR 37<sup>™</sup> - 39<sup>™</sup>

Fitness Room
Jacuzzi Swimming Pool
Sauna & Steam Rooms
Theatre Room
Multi-Purpose Room
Golf Simulator Room
Game Room
Library